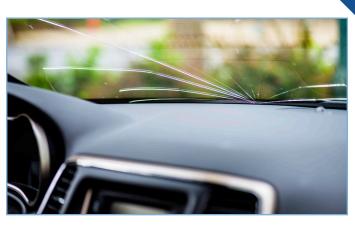

### Windshield Repair/Replacement Protection

If your vehicle's windshield is damaged by flying rocks or other road debris:

- Windshield replacement is costly and inconvenient.
- A professional technician will repair or replace your damaged windshield.
- · Saves on expensive Windshield deductible.