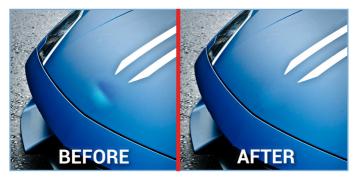

### **Dent & Ding Protection**

- · Protects the value of your vehicle.
- Easily removes minor dents and dings in vertical panels repairable by Paintless Dent Repair process.
- Works from behind the vehicle exterior body panels.
- No sanding, painting or body fillers.